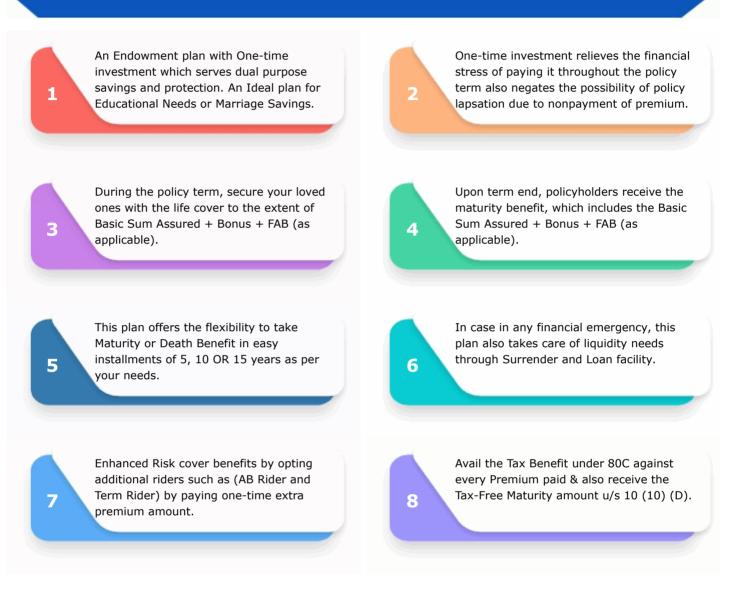

## LIC's SINGLE PREMIUM ENDOWMENT

# Key Features of the plan

#### Life Cover

In this policy your life cover will start at **Rs. 207600**. By virtue of bonus getting added every year, your risk cover will grow to **Rs. 276000** when your age will be 40.

#### **Tax Saving**

You will save a tax of **Rs. 6180** under Sec.80C, against every premium paid.

#### Liquidity

Loan is available on this policy from Ist year onwards.

Plan - **717** 

manish jain